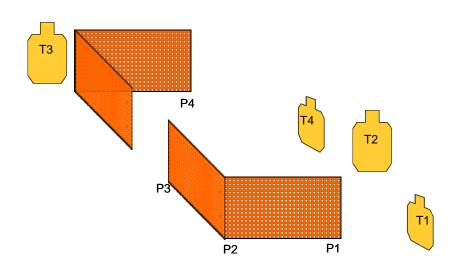

| Office Space                                                                                                                                                                              |                             |
|-------------------------------------------------------------------------------------------------------------------------------------------------------------------------------------------|-----------------------------|
| RULES: IDPA Rules                                                                                                                                                                         | COURSE DESIGNER: JesseSmith |
| START POSITION:<br>Start at P1 with hands over your head, firearm holstered and loadec to division ca                                                                                     | apacity.                    |
| SCENARIO:                                                                                                                                                                                 | SCORING: Unlimited          |
| <b>PROCEDURE:</b> At the start signal, engage T1-T2 from P1. From P2 engage T3. From P3 engage T4. Then from P4 engage PP1 followed by T5. All cardboard must be engaged with two rounds. | ROUND COUNT: 11             |
|                                                                                                                                                                                           | TARGETS: 05                 |
|                                                                                                                                                                                           | DISTANCE:                   |
|                                                                                                                                                                                           | SCORED HITS:                |
|                                                                                                                                                                                           | PENALTIES:                  |
|                                                                                                                                                                                           | CONCEALMENT: No             |
|                                                                                                                                                                                           | NOTES:                      |